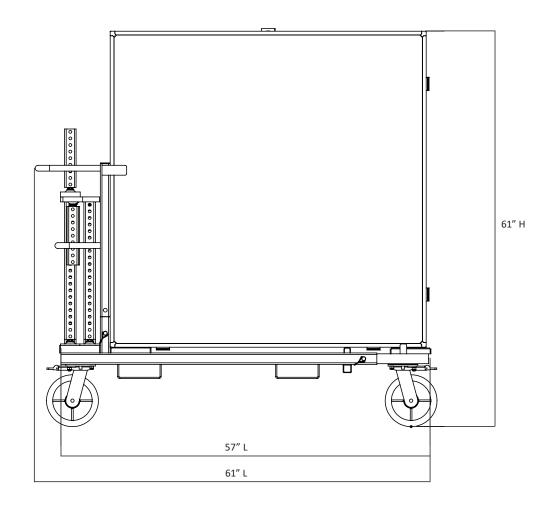

# **AS2100 Cart Package**

| TECHNICAL SPECIFICATIONS |                           |
|--------------------------|---------------------------|
| Dimensions (L x W x H)   | 61" x 33" x 61" *         |
| Weight                   | 832 lb*                   |
| Main Materials           | Aluminum, Steel           |
| Main Finishes            | Galvanized, Powder coated |
| Decks                    | 8                         |
| Legs                     | 18- 9", 18- 21"           |
| PART #s                  |                           |
| 0105-100-01              | 4' x 4' Cart Package      |
| 0105-100-02              | 4' x 8' Cart Package      |