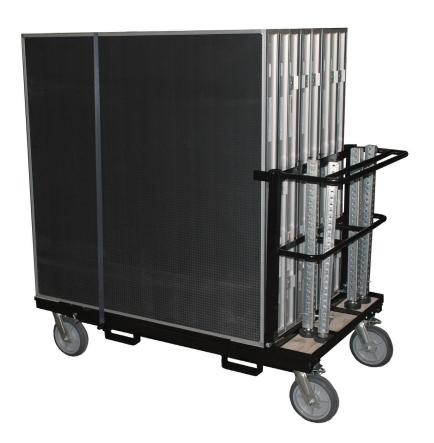

#### **Product Description**

The AS2100 aluminum staging system offers a polished look. The quick snap in legs are the star of this system. The decks are lighter in weight and are available in two different sizes, making your options endless. Perfect for small setups indoors for weddings or schools. The complete package.

#### **Features & Benefits**

- Quick snap in legs
- Lighter weight decks
- Interlocking hook design
- Velcro for skirting
- Fork pockets for loading
- Two leg lengths 9" and 21"
- Fits through 33" door
- Available with 4' x 4' or 4' x 8' decks