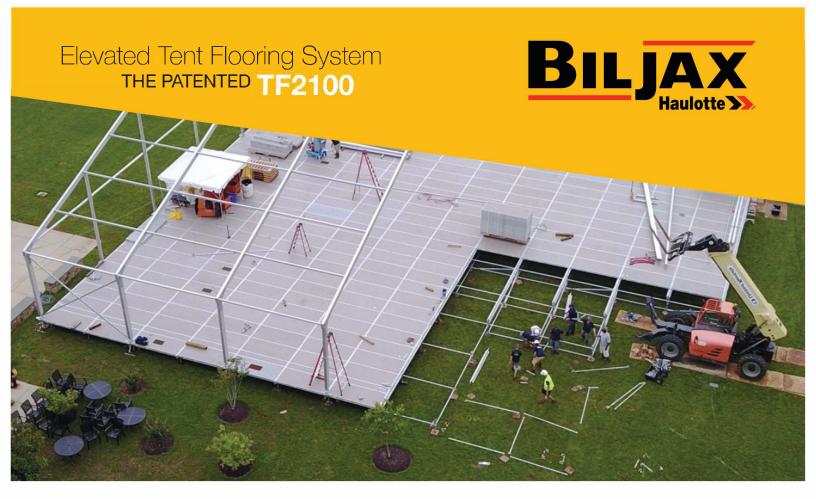

# Get to Know the Fastest, Safest, and Most Adaptable Tent Flooring System in the Industry!

# Here's why the TF2100 will be the smartest investment you'll make for your tent flooring solutions.

Fewer Parts. Faster Setup. Substantial Labor Savings.